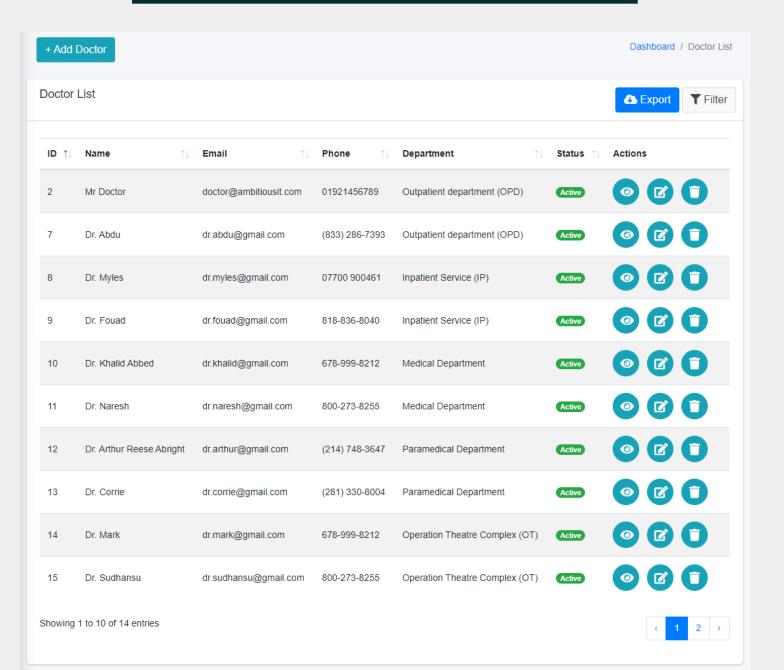

es and improves lives.

#### **Values**

Our values are built on excellence, integrity, collaboration, and customercentricity, driving our commitment to innovation and sustainability.

# <u>Overview</u>

iDentSoft – Dental / Clinic Software Solution is a comprehensive software solution designed streamline and enhance the operations of dental clinics and healthcare facilities. This software offers a wide range of features and functionalities tailored to meet the specific needs of dental practitioners, clinicians, and administrative staff.





# **Key Capabilities**

- Patient Management
- Clinical Tools
- Treatment Planning
- Appointment Scheduling
- Billing & Invoicing

- Electronic Health Records
- Inventory Management
- Reporting & Analytics
- Patient Portal
- Customer Support











+ Add Schedule Dashboard / Doctor Schedule

#### **Doctor Schedule**

| ID | <b>↑</b> ↓ □ | Doctor Name | ↑↓ Weekday | ţ↓ | Visiting Time       | †↓ | Status | ↑↓ Actions |
|----|--------------|-------------|------------|----|---------------------|----|--------|------------|
| 1  | N            | Mr Doctor   | Friday     |    | 00:00:00 - 23:59:00 |    | Active |            |
| 2  | N            | Mr Doctor   | Saturday   |    | 00:00:00 - 23:59:00 |    | Active |            |
| 3  | N            | Mr Doctor   | Sunday     |    | 00:00:00 - 23:59:00 |    | Active |            |
| 4  | N            | Mr Doctor   | Monday     |    | 00:00:00 - 23:59:00 |    | Active |            |
| 5  | N            | Mr Doctor   | Tuesday    |    | 00:00:00 - 23:59:00 |    | Active |            |
| 6  |