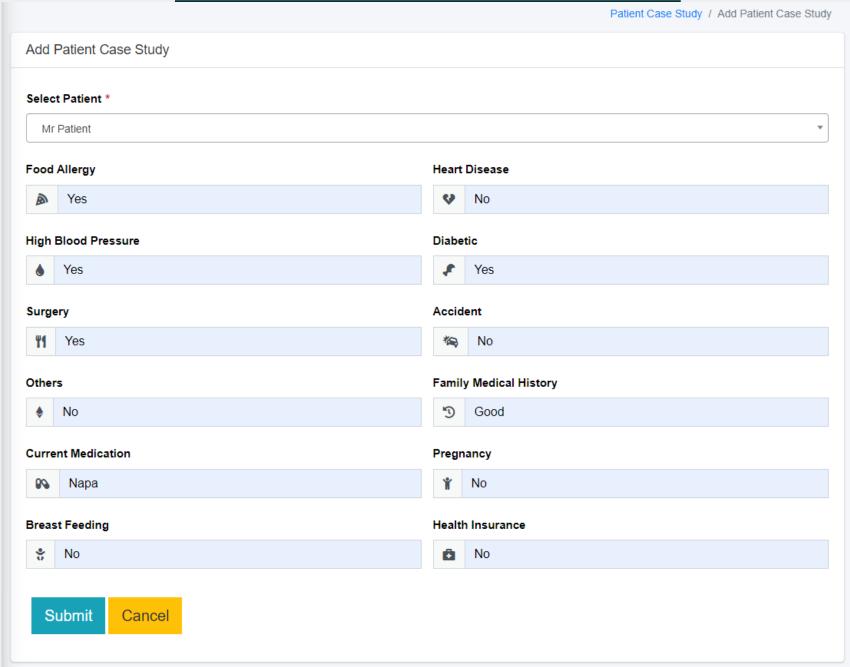

ctor   | Friday     |    | 00:00:00 - 23:59:00 |    | Active |            |
| 2  | N            | Mr Doctor   | Saturday   |    | 00:00:00 - 23:59:00 |    | Active |            |
| 3  | N            | Mr Doctor   | Sunday     |    | 00:00:00 - 23:59:00 |    | Active |            |
| 4  | N            | Mr Doctor   | Monday     |    | 00:00:00 - 23:59:00 |    | Active |            |
| 5  | N            | Mr Doctor   | Tuesday    |    | 00:00:00 - 23:59:00 |    | Active |            |
| 6  | N            | Mr Doctor   | Wednesday  |    | 00:00:00 - 23:59:00 |    | Active |            |
| 7  | N            | Mr Doctor   | Thursday   |    | 00:00:00 - 23:59:00 |    | Active |            |
|    |              |             |            |    |                     |    |        |            |





# Winning Edge Technology Pvt. Ltd.

Solitaire Business Hub, Vimannagar, Pune www.winningedgetech.com info@winningedgetech.com