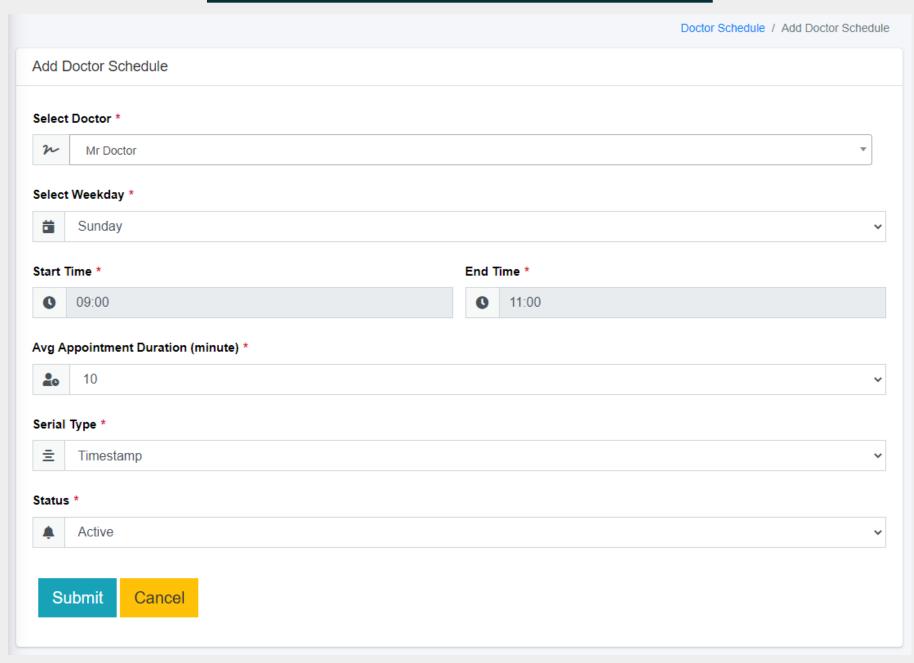

+ Add Schedule Dashboard / Doctor Schedule

#### **Doctor Schedule**

| ID | <b>↑</b> ↓ □ | Doctor Name | ↑↓ Weekday | ţ↓ | Visiting Time       | †↓ | Status | ↑↓ Actions |
|----|--------------|-------------|------------|----|---------------------|----|--------|------------|
| 1  | N            | Mr Doctor   | Friday     |    | 00:00:00 - 23:59:00 |    | Active |            |
| 2  | N            | Mr Doctor   | Saturday   |    | 00:00:00 - 23:59:00 |    | Active |            |
| 3  | N            | Mr Doctor   | Sunday     |    | 00:00:00 - 23:59:00 |    | Active |            |
| 4  | N            | Mr Doctor   | Monday     |    | 00:00:00 - 23:59:00 |    | Active |            |
| 5  | N            | Mr Doctor   | Tuesday    |    | 00:00:00 - 23:59:00 |    | Active |            |
| 6  | N            | Mr Doctor   | Wednesday  |    | 00:00:00 - 23:59:00 |    | Active |            |
| 7  | N            | Mr Doctor   | Thursday   |    | 00:00:00 - 23:59:00 |    | Active |            |
|    |              |             |            |    |                     |    |        |            |