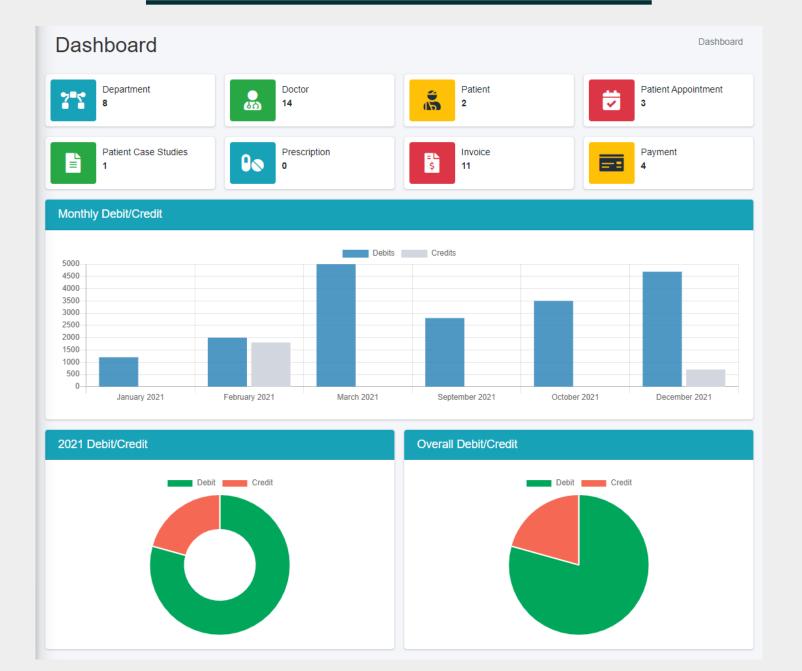

# **Key Capabilities**

- Patient Management
- Clinical Tools
- Treatment Planning
- Appointment Scheduling
- Billing & Invoicing

- Electronic Health Records
- Inventory Management
- Reporting & Analytics
- Patient Portal
- Customer Support