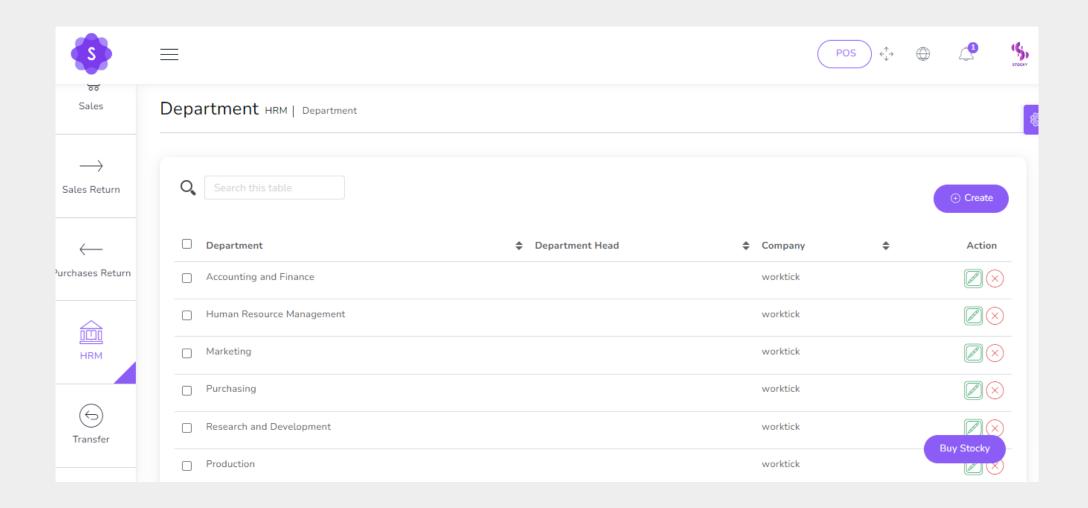

## **Key Offerings**

- Point of Sale (POS)
- Advanced Inventory
  Management
- Barcode Scanning
- Multi-Location Support
- Sales Reporting & Analytics
- Employee Management & HRM

- Customer Relationship
  Management (CRM)
- Multi-Currency & Multi-Language Support
- Integration with E-Commerce Platforms
- Supplier Management
- Employee Scheduling