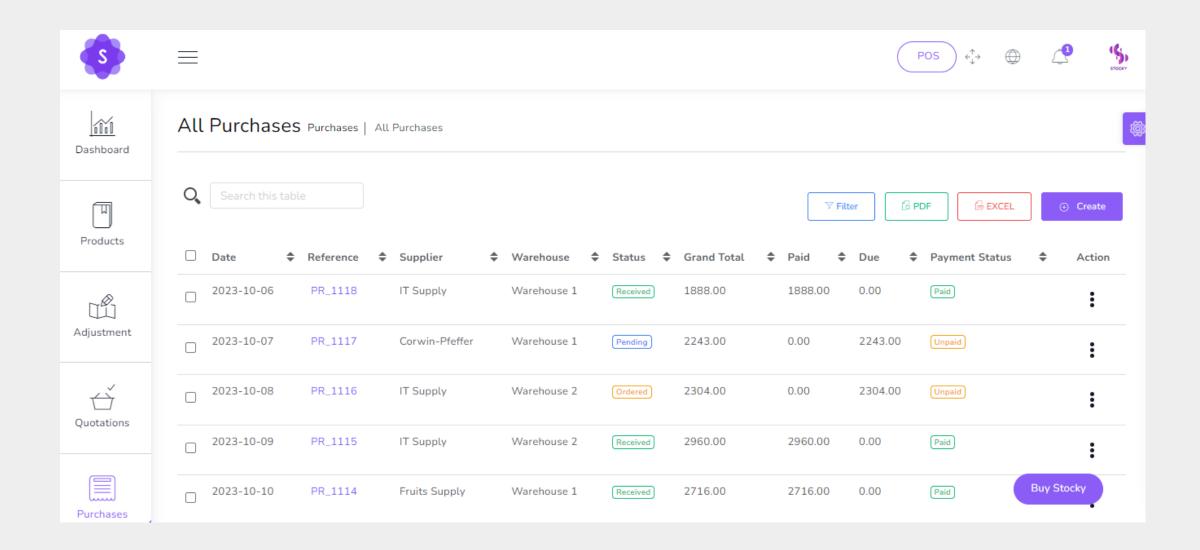

ventory management while offering robust HRM features to manage employees efficiently. Businesses can streamline their operations, gain insights into their performance, and ensure a userfriendly experience for customers and employees. With its scalability and support for multiple languages and currencies, Stocky caters to a wide range of businesses looking to enhance their operational efficiency and customer service.

## Overview





## **Key Offerings**

- Point of Sale (POS)
- Advanced Inventory
  Management
- Barcode Scanning
- Multi-Location Support
- Sales Reporting & Analytics
- Employee Management & HRM

- Customer Relationship
  Management (CRM)
- Multi-Currency & Multi-Language Support
- Integration with E-Commerce Platforms
- Supplier Management
- Employee Scheduling

















































































# Winning Edge Technology Pvt. Ltd.

Solitaire Business Hub, Vimannagar, Pune www.winningedgetech.com info@winningedgetech.com