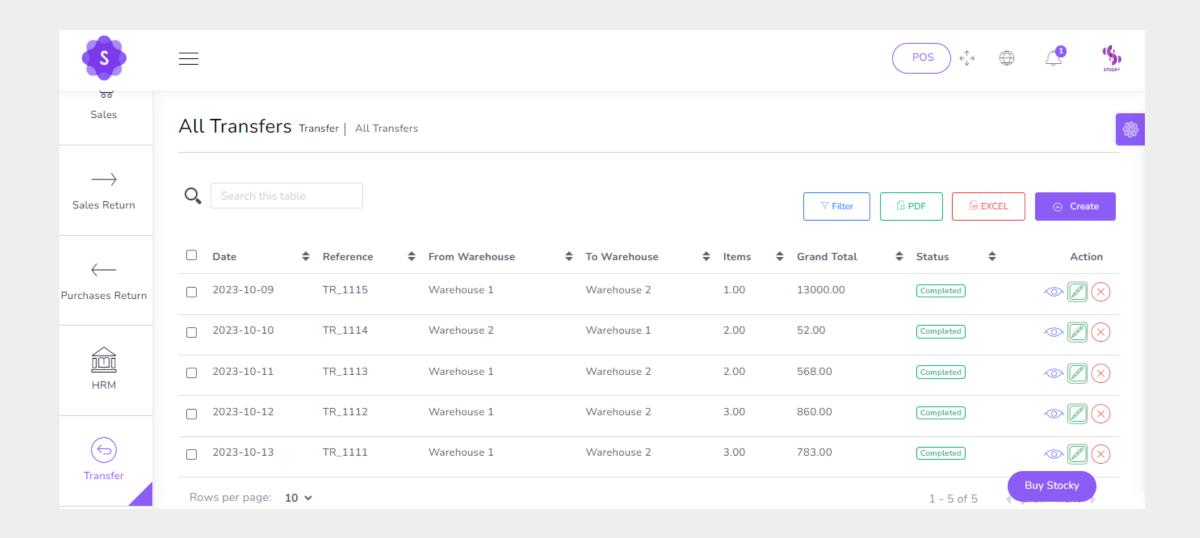

## **Key Offerings**

- Point of Sale (POS)
- Advanced Inventory
  Management
- Barcode Scanning
- Multi-Location Support
- Sales Reporting & Analytics
- Employee Management & HRM

- Customer Relationship
  Management (CRM)
- Multi-Currency & Multi-Language Support
- Integration with E-Commerce Platforms
- Supplier Management
- Employee Scheduling