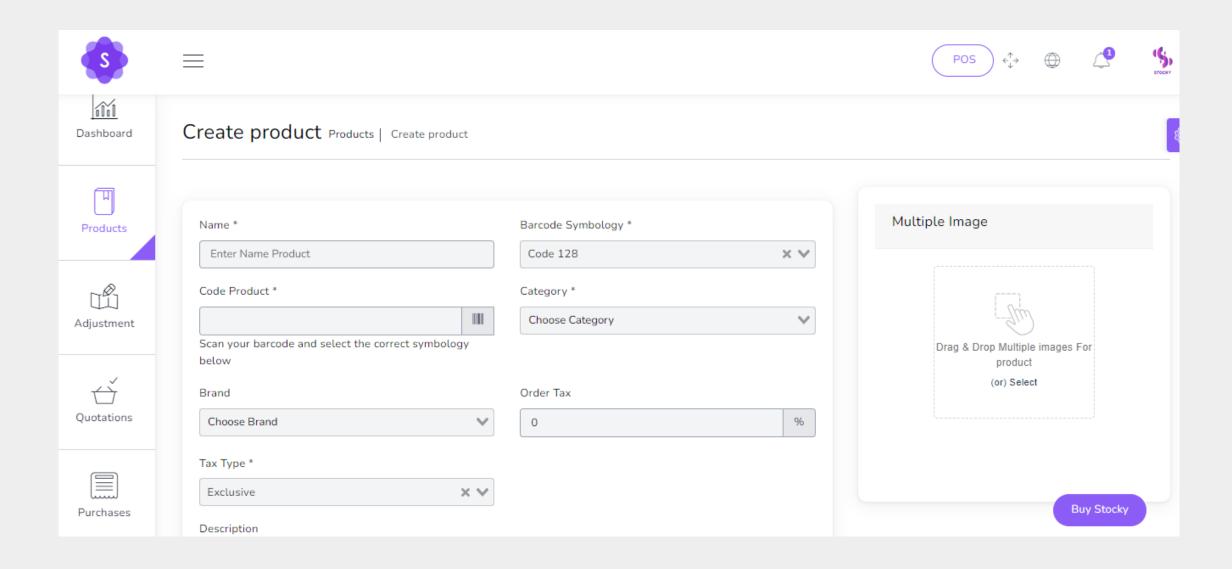

management while offering robust HRM features to manage employees efficiently. Businesses can streamline their operations, gain insights into their performance, and ensure a userfriendly experience for customers and employees. With its scalability and support for multiple languages and currencies, Stocky caters to a wide range of businesses looking to enhance their operational efficiency and customer service.

## Overview





## **Key Offerings**

- Point of Sale (POS)
- Advanced Inventory
  Management
- Barcode Scanning
- Multi-Location Support
- Sales Reporting & Analytics
- Employee Management & HRM

- Customer Relationship
  Management (CRM)
- Multi-Currency & Multi-Language Support
- Integration with E-Commerce Platforms
- Supplier Management
- Employee Scheduling

















































































# Winning Edge Technology Pvt. Ltd.

Solitaire Business Hub, Vimannagar, Pune www.winningedgetech.com info@winningedgetech.com