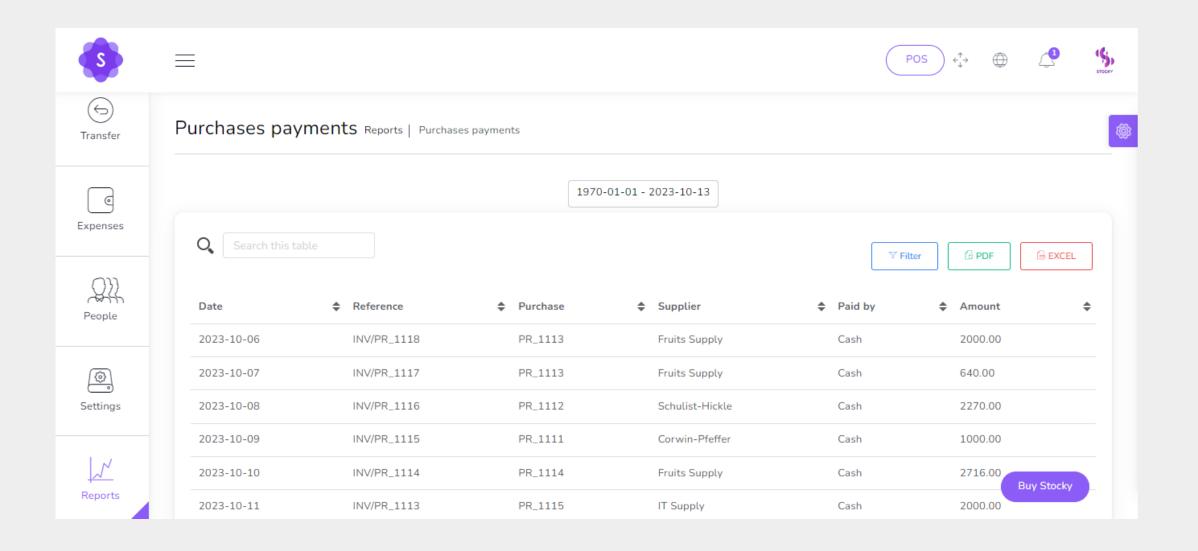

ory management while offering robust HRM features to manage employees efficiently. Businesses can streamline their operations, gain insights into their performance, and ensure a userfriendly experience for customers and employees. With its scalability and support for multiple languages and currencies, Stocky caters to a wide range of businesses looking to enhance their operational efficiency and customer service.

## Overview





## **Key Offerings**

- Point of Sale (POS)
- Advanced Inventory
  Management
- Barcode Scanning
- Multi-Location Support
- Sales Reporting & Analytics
- Employee Management & HRM

- Customer Relationship
  Management (CRM)
- Multi-Currency & Multi-Language Support
- Integration with E-Commerce Platforms
- Supplier Management
- Employee Scheduling

















































































# Winning Edge Technology Pvt. Ltd.

Solitaire Business Hub, Vimannagar, Pune www.winningedgetech.com info@winningedgetech.com