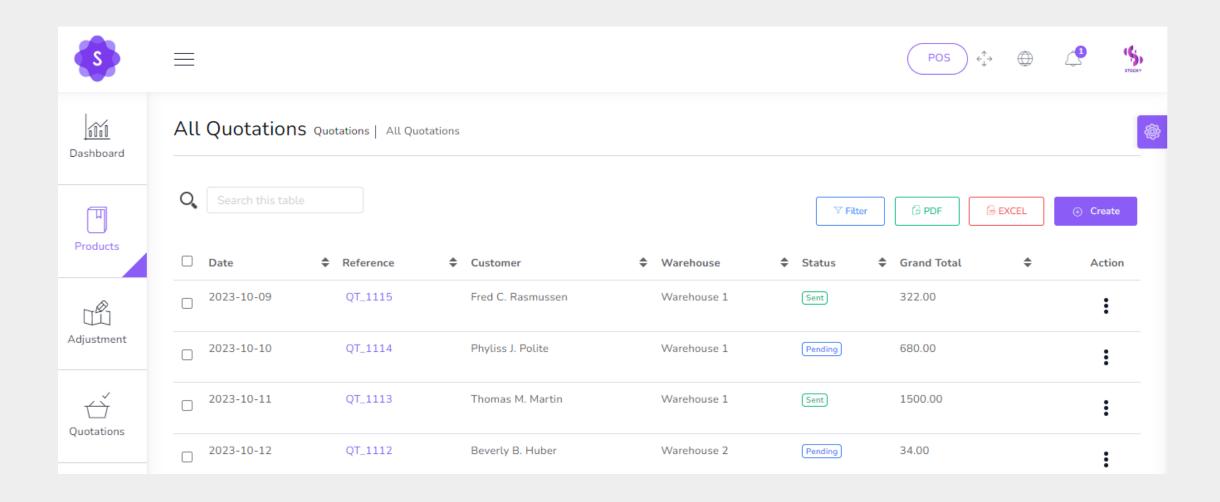

inventory management while offering robust HRM features to manage employees efficiently. Businesses can streamline their operations, gain insights into their performance, and ensure a userfriendly experience for customers and employees. With its scalability and support for multiple languages and currencies, Stocky caters to a wide range of businesses looking to enhance their operational efficiency and customer service.

## Overview





## **Key Offerings**

- Point of Sale (POS)
- Advanced Inventory
  Management
- Barcode Scanning
- Multi-Location Support
- Sales Reporting & Analytics
- Employee Management & HRM

- Customer Relationship
  Management (CRM)
- Multi-Currency & Multi-Language Support
- Integration with E-Commerce Platforms
- Supplier Management
- Employee Scheduling

















































































# Winning Edge Technology Pvt. Ltd.

Solitaire Business Hub, Vimannagar, Pune www.winningedgetech.com info@winningedgetech.com