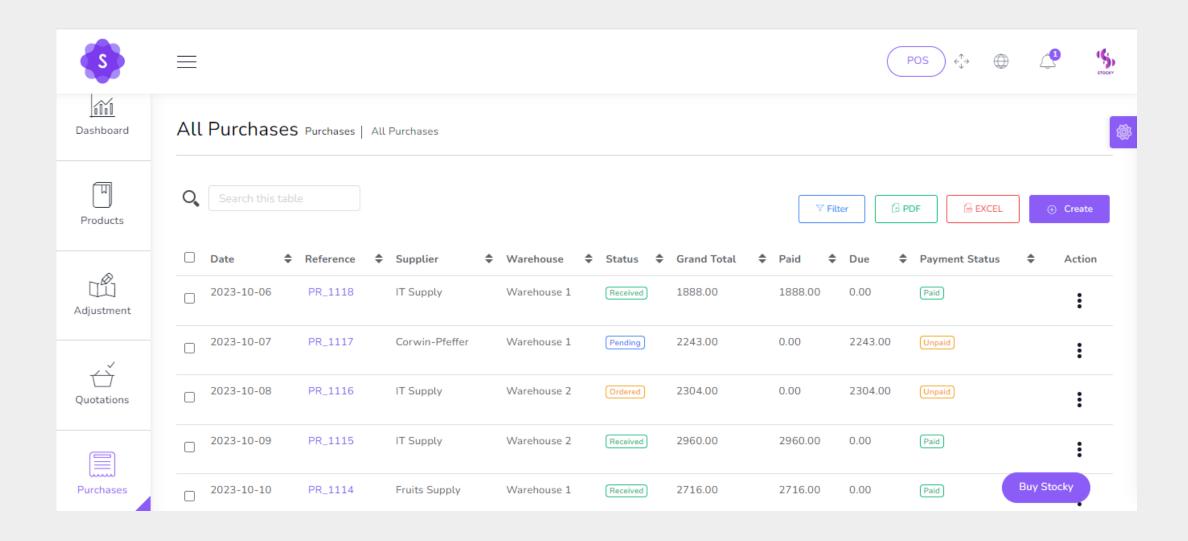

ering robust HRM features to manage employees efficiently. Businesses can streamline their operations, gain insights into their performance, and ensure a userfriendly experience for customers and employees. With its scalability and support for multiple languages and currencies, Stocky caters to a wide range of businesses looking to enhance their operational efficiency and customer service.

## Overview





## **Key Offerings**

- Point of Sale (POS)
- Advanced Inventory
  Management
- Barcode Scanning
- Multi-Location Support
- Sales Reporting & Analytics
- Employee Management & HRM

- Customer Relationship
  Management (CRM)
- Multi-Currency & Multi-Language Support
- Integration with E-Commerce Platforms
- Supplier Management
- Employee Scheduling

















































































# Winning Edge Technology Pvt. Ltd.

Solitaire Business Hub, Vimannagar, Pune www.winningedgetech.com info@winningedgetech.com