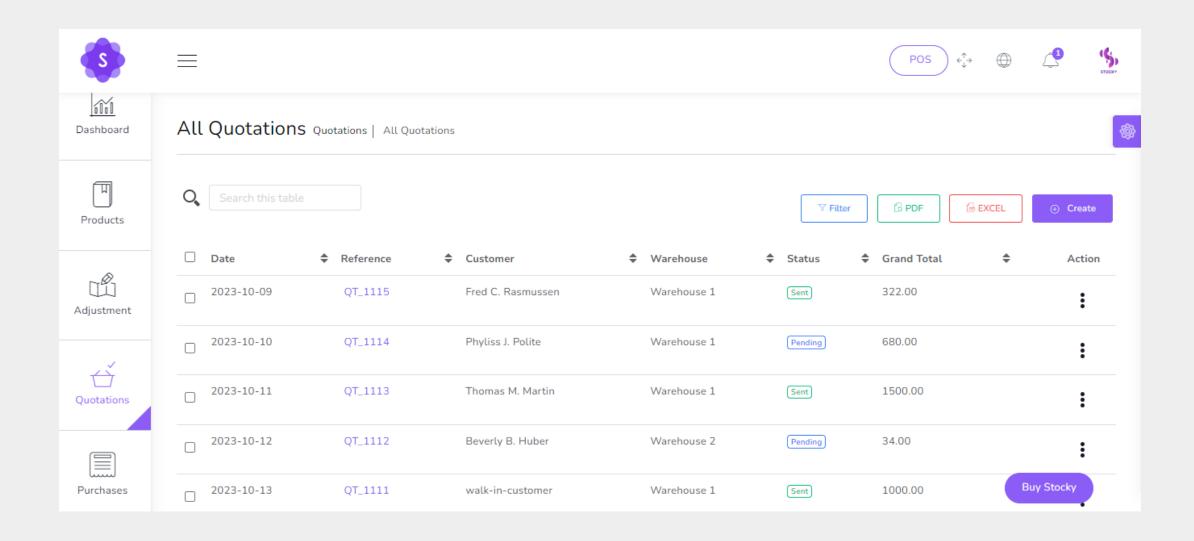

offering robust HRM features to manage employees efficiently. Businesses can streamline their operations, gain insights into their performance, and ensure a userfriendly experience for customers and employees. With its scalability and support for multiple languages and currencies, Stocky caters to a wide range of businesses looking to enhance their operational efficiency and customer service.

## Overview





## **Key Offerings**

- Point of Sale (POS)
- Advanced Inventory
  Management
- Barcode Scanning
- Multi-Location Support
- Sales Reporting & Analytics
- Employee Management & HRM

- Customer Relationship
  Management (CRM)
- Multi-Currency & Multi-Language Support
- Integration with E-Commerce Platforms
- Supplier Management
- Employee Scheduling

















































































# Winning Edge Technology Pvt. Ltd.

Solitaire Business Hub, Vimannagar, Pune www.winningedgetech.com info@winningedgetech.com