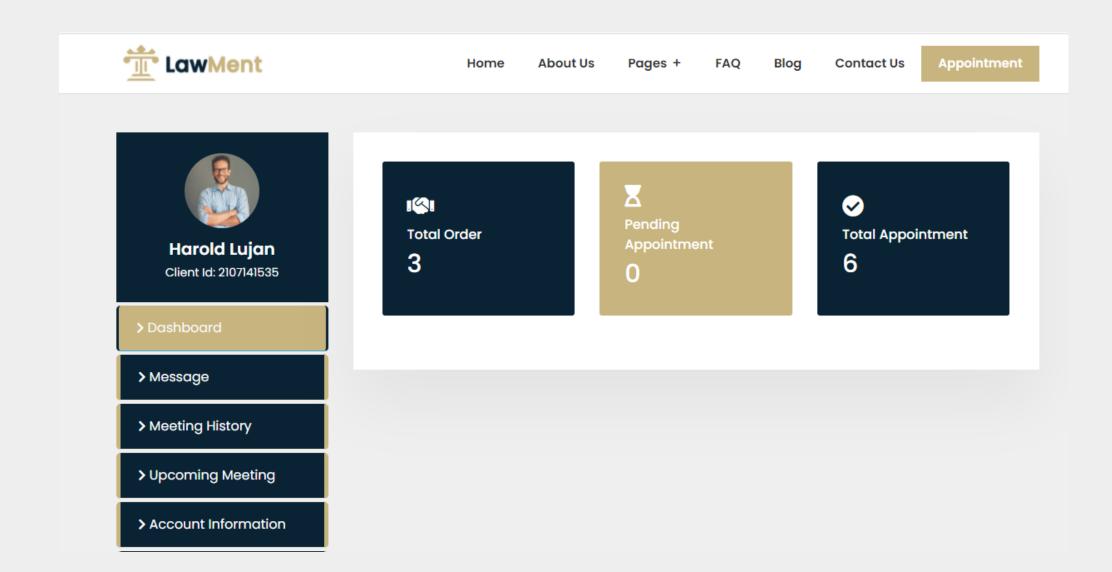

|                                       | Order List |             |                    |                |            |         |        |  |  |  |
|---------------------------------------|------------|-------------|--------------------|----------------|------------|---------|--------|--|--|--|
| Harold Lujan<br>Client Id: 2107141535 | Serial     | Order Id    | Appointment<br>Fee | Total<br>Order | Date       | Payment | Action |  |  |  |
| > Dashboard                           | 1          | #2021090266 | \$14               | 1              | 2021-09-16 | Success | 0      |  |  |  |
| > Message                             | 2          | #2021091328 | \$24               | 2              | 2021-09-15 | Success | 0      |  |  |  |
| > Meeting History                     | 3          | #2021093094 | \$42               | 3              | 2021-09-14 | Success | 0      |  |  |  |
| > Upcoming Meeting                    |            |             |                    |                |            |         |        |  |  |  |
| > Account Information                 |            |             |                    |                |            |         |        |  |  |  |