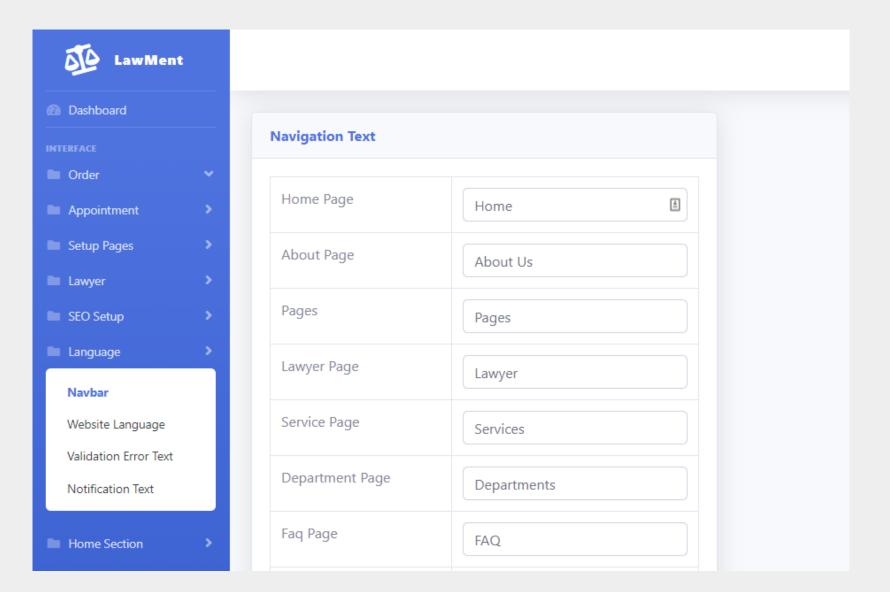

## **Key Offerings**

- Efficient Appointment Booking
- Multi-Lawyer Support
- Client-Staff Scheduling
- Availability Management
- Calendar Integration

- Client Information
   Management
- Automated Reminders
- Secure Communication
- Payment Integration
- Multi-Platform Access