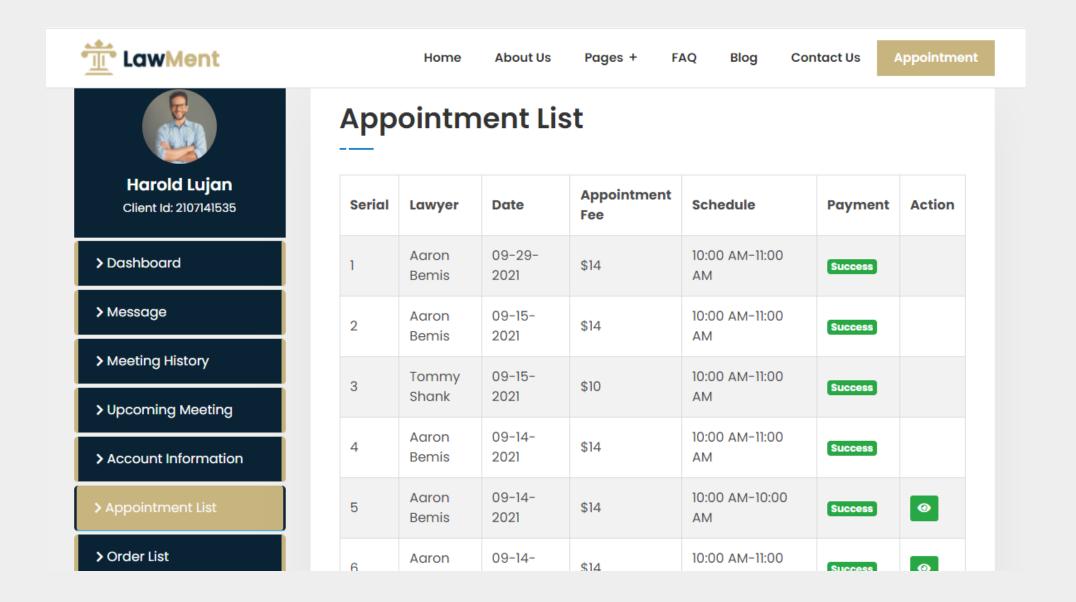

| Tuesday   | 10:00 AM - 11:00 AM,<br>10:00 AM - 10:00 AM,                       |

localhost// lawment ibrahim/scrint content/main files/lawver/schedule

| LawMent                                          |
|--------------------------------------------------|
| Dashboard                                        |
| NTERFACE                                         |
| Manage Appointment                               |
| Manage Leave                                     |
| Payment History                                  |
| <ul> <li>My Schedule</li> <li>Message</li> </ul> |
|                                                  |
|                                                  |
|                                                  |
|                                                  |











|                                       | Order List |             |                    |                |            |         |        |  |  |  |
|---------------------------------------|------------|-------------|--------------------|----------------|------------|---------|--------|--|--|--|
| Harold Lujan<br>Client Id: 2107141535 | Serial     | Order Id    | Appointment<br>Fee | Total<br>Order | Date       | Payment | Action |  |  |  |
| > Dashboard                           | 1          | #2021090266 | \$14               | 1              | 2021-09-16 | Success | 0      |  |  |  |
| > Message                             | 2          | #2021091328 | \$24               | 2              | 2021-09-15 | Success | 0      |  |  |  |
| > Meeting History                     | 3          | #20