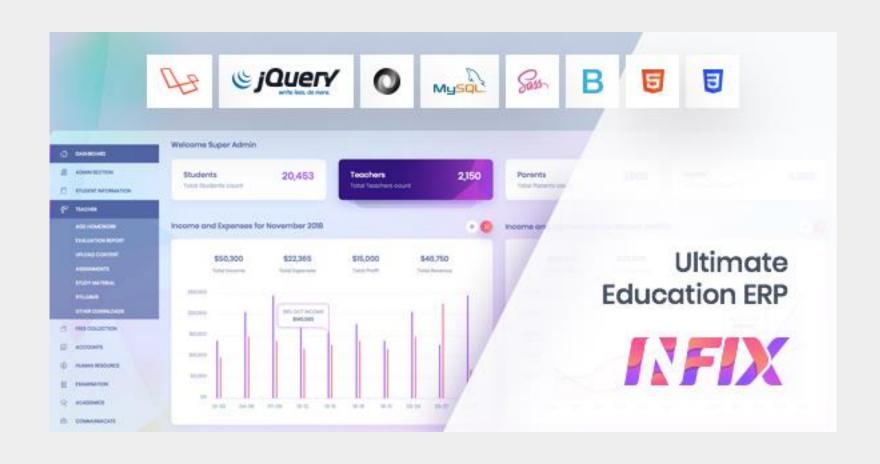

# Overview

InfixEdu School Management System Software serves as a holistic solution for educational institutions, enhancing administrative efficiency, improving communication, and elevating the overall educational experience. Whether you are running a small school or a large university, InfixEdu provides the tools and functionalities necessary to manage every aspect of your educational institution effectively.

## **Key Offerings**

- Student Information
  Management
- Staff & Teacher
  Management
- Courses & Curriculum Management
- Attendance Tracking
- Grading & Report Cards

- Exam & AssessmentManagement
- Library Management
- Fee & FinanceManagement
- Communication Tools
- Parent & Student Portals
- Timetable Management